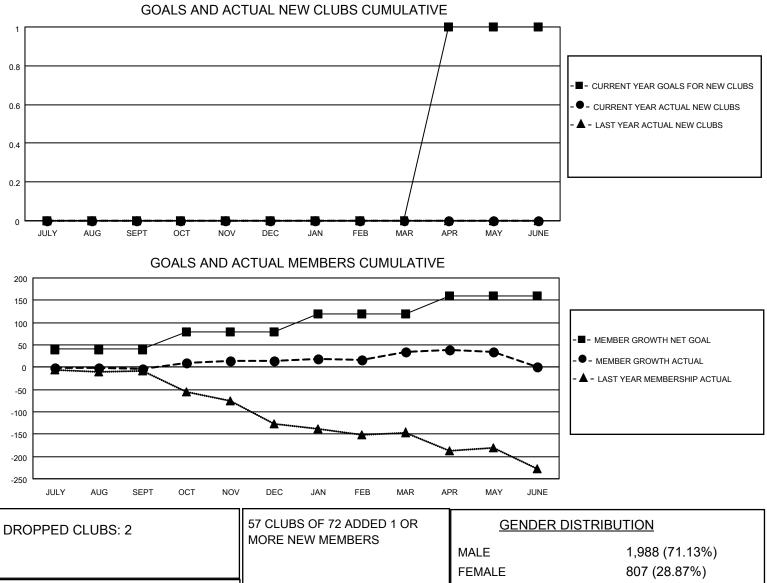

## LOCATION MINNESOTA

District 5M 8

Results as of: 5/31/2022

| Clubs                 |               |           |               | Members               |                        |                         |                                                    |
|-----------------------|---------------|-----------|---------------|-----------------------|------------------------|-------------------------|----------------------------------------------------|
| RESULTS FOR 2021-2022 |               |           |               | RESULTS FOR 2021-2022 |                        |                         |                                                    |
| QUARTER               | NEW CLUB GOAL | NEW CLUBS | DROPPED CLUBS | QUARTER               | BER GROWTH NET<br>GOAL | MEMBER GROWTH<br>ACTUAL | DROPPED<br>MEMBERS ACTUAL<br>(including transfers) |
| JULY/AUG/SEPT         | 0             | 0         | 2             | JULY/AUG/SEPT         | 40                     | 57                      | 56                                                 |
| OCT/NOV/DEC           | 0             | 0         | 0             | OCT/NOV/DEC           | 40                     | 67                      | 45                                                 |
| JAN/FEB/MAR           | 0             | 0         | 0             | JAN/FEB/MAR           | 40                     | 81                      | 58                                                 |
| APR/MAY/JUNE          | 1             | 0         | 0             | APR/MAY/JUNE          | 40                     | 41                      | 39                                                 |

|                 |     |                           | MALE<br>FEMALE                      | 1,988 (71.13%)<br>807 (28.87%) |
|-----------------|-----|---------------------------|-------------------------------------|--------------------------------|
| DROPPED MEMBERS |     |                           | NON BINARY<br>PREFER NOT TO ANSWER  | 0 (0.00%)<br>0 (0.00%)         |
| DECEASED        | 27  |                           |                                     |                                |
| CLUB CANCELLED  | 0   | CLICK HERE FOR CUMULATIVE | TOTAL FAMILY UNIT MEMBERS           | 547                            |
| OTHER           | 171 | MEMBERSHIP DATA           |                                     |                                |
| TOTAL           | 198 |                           | FAMILY MEMBERS PAYING HALF DUES 275 |                                |
|                 |     |                           |                                     |                                |